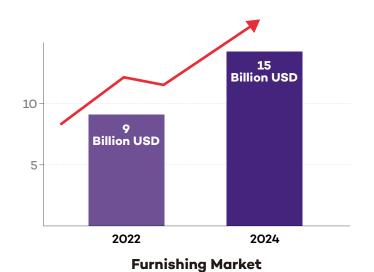

#### DISCOVER NEW OPPORTUINITIES IN KOREA

Korean consumers' interest in furnishing and decorating their homes is growing rapidly and becoming increasingly more sophisticated. Driven by the increasing number of single households, income growth, and a new social trend to spend more time at home, Korea's furnishing market value has doubled over the past five years to 9 billion USD and is projected to reach 15 billion USD by 2024. Also growing hotel business, new golf club and resort projects, and several new landmarks expand the interior design and furnishing market.