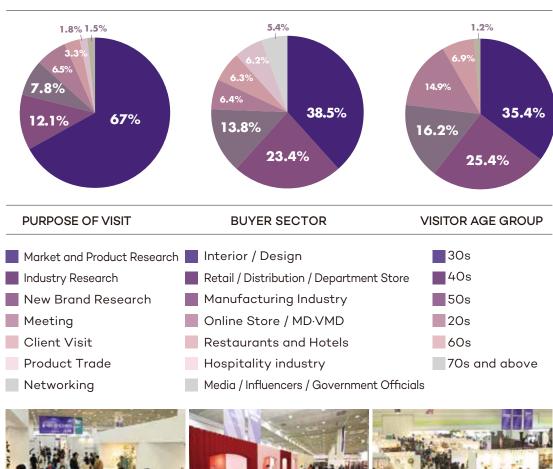

Fair X The Maison is Korea's premier premium home styling exhibition. It serves as a platform to explore not only the trends in the Korean market, which is currently attracting global attention, but also the broader Asian market. This event offers a valuable opportunity to discover direct global business prospects.











## I FACTS & FIGURES I

#### **RESULTS**

| BUSAN                 | <b>185</b> Exhibitors | <b>416</b> Booths | <b>44,586</b> Visitors |
|-----------------------|-----------------------|-------------------|------------------------|
| SEOUL<br>(THE MAISON) | <b>352</b> Exhibitors | 620<br>Booths     | <b>70,108</b> Visitors |
| SEOUL                 | <b>552</b> Exhibitors | <b>953</b> Booths | <b>87,238</b> Visitors |

# **EXHIBITOR PROFILE**



# **BUYER PROFILE**









## I APPLICATION I

## **BOOTH TYPE**



# THE MAISON SEOUL / BUSAN \*Carpet is excluded.

# **Raw Space**

Space only provided. Exhibitor must choose one of the official contractors registered at the exhibition center.

#### **Shell Scheme**

Wooden walls, company name board, carpet 3 lights, 1KW power, power outlet provided.

#### **BOOTH PRICE**

|                    | Raw Space | Shell Scheme |
|--------------------|-----------|--------------|
| SEOUL / THE MAISON | 3,000 USD | 3,500 USD    |
| BUSAN              | 2,500 USD | 3,000 USD    |

#### Contact

T+82-2-554-3122 E. hyunjoong.kwon@rxkfairs.com www.hometabledeco.com

# I CONFERENCE I

'Design Salon Seoul' offers keen analysis and guidelines of home styling trends and design inspirations.