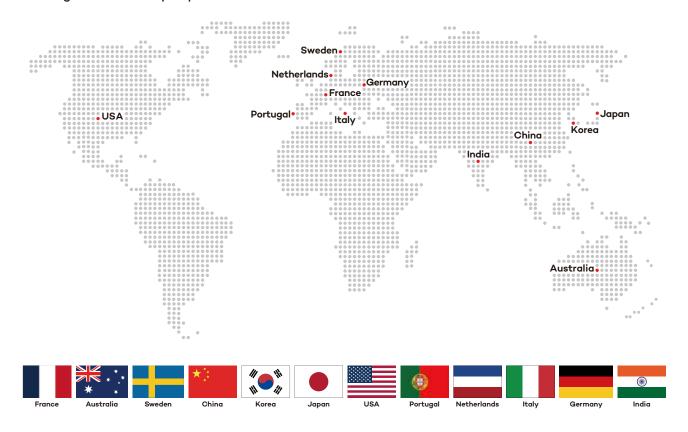

# I INTERNATIONAL I

The Home Table Deco Fair X The Maison is Korea's premier premium home styling exhibition. It serves as a platform to explore not only the trends in the Korean market, which is currently attracting global attention, but also the broader Asian market. This event offers a valuable opportunity to discover direct global business prospects.